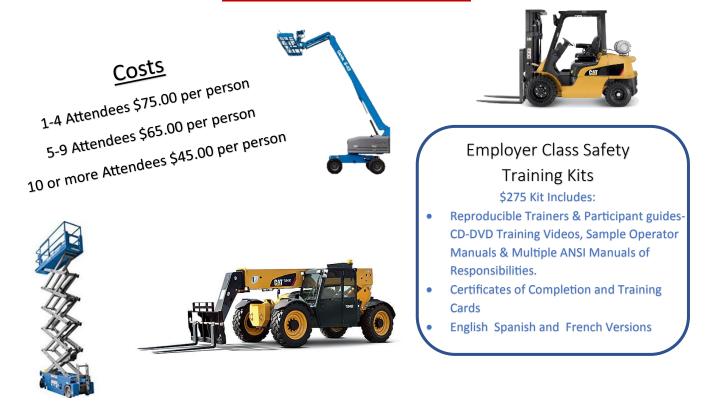

#### **Topics covered include:**

Pre-operation Inspection, Start Up & Shut Down Procedures, Emergency Procedures, General Operations and a Written Test.

Following class completion, each participant will receive a three-year operator's permit.

### Must Pre-Register for the Classes!

For More Details or to Register Call Angie at

angiejansen@macallister.com

6190 Clyde Park Ave SW Byron Center, MI 49315

Rental