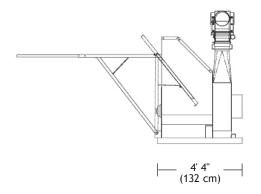

#### **B40 SKID MOUNT**

#### FINN MODEL B40 TECHNICAL SPECIFICATIONS

CAPACITY..... Up to 4 tons per hour

CAPACITY

BLOWER......17" (43 cm) diameter fan with 6 blades

FEED......Manual

DISCHARGE HEAD ......Dynamic, balanced, 360 degrees horizontal