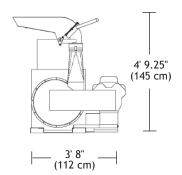

#### **B40 SKID MOUNT**

#### FINN MODEL B40 TECHNICAL SPECIFICATIONS

CAPACITY..... Up to 4 tons per hour

CAPACITY

BLOWER......17" (43 cm) diameter fan with 6 blades

FEED......Manual

DISCHARGE HEAD ......Dynamic, balanced, 360 degrees horizontal