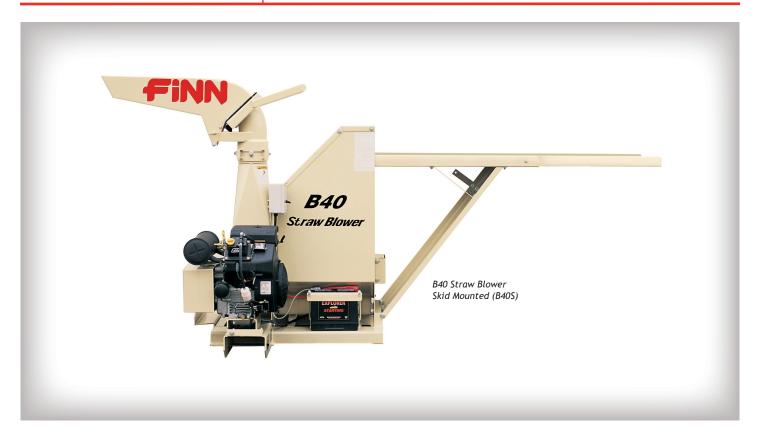

## Model B40

The FINN B40 Straw Blower brings mulching ease to small landscaping operations. You save time and energy by eliminating tedious and time consuming hand mulching. And because the unit is both self-powered and portable, it's easy for you to mulch in diverse locations.

### Fast & Even Application.

The B40 Straw Blower provides you with mulch cover quality that's far superior to hand mulching. You're ensured of faster and more uniform growth. Blow mulch evenly over large areas with ease. The B40 Straw Blower efficiently shreds and blows 4 tons of straw in an hour.

#### Flexible & Effective Performance.

The B40 Straw Blower features a convenient discharge spout and optional 6" diameter, flexible hose. It's the ideal solution for proper mulching - providing soil moisture retention and protection against wind damage - in a wide variety of applications including the even cover of newly seeded lawns, around trees and shrubbery, berry beds, and bedding plants.