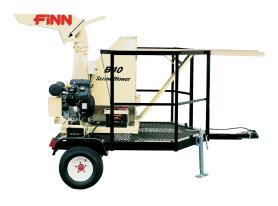

As the world leader for over 80 years in the design and manufacture of innovative, quality equipment for the erosion control industry, FINN Corporation is committed to your complete satisfaction.

B40 Straw Blower Trailer Mounted (B40T)

rotation and 50 degrees vertical travel

TRAILER OPTION ......Independent suspension rubber torsion axle,

20.5x8x10 highway tread tires, fenders, D.O.T highway lights, safety rails, parking jack, 2" (5 cm) ball hitch. Includes electric brakes with

break away switch

FEED TRAY ...... Horizontal, collapsible feed tray

FINN Corporation has a policy of continuous product improvement, and reserves the right to change design and specifications without notice.